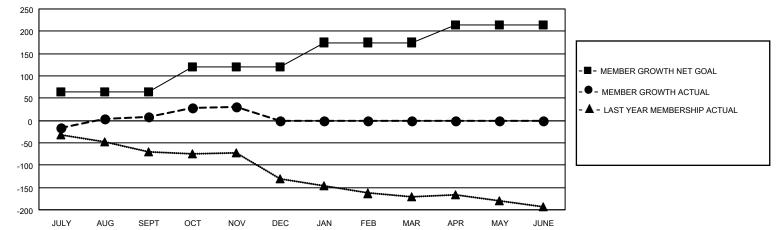

## GAT MONTHLY MEMBERSHIP PROGRESS REPORT Results as of: 11/30/2021

**Multiple District 23** 

LOCATION: CONNECTICUT

| Clubs         |               |             |               | Members               |                           |                         |                                                    |
|---------------|---------------|-------------|---------------|-----------------------|---------------------------|-------------------------|----------------------------------------------------|
|               | RESULTS FOR   | R 2021-2022 |               | RESULTS FOR 2021-2022 |                           |                         |                                                    |
| QUARTER       | NEW CLUB GOAL | NEW CLUBS   | DROPPED CLUBS | QUARTER               | MEMBER GROWTH NET<br>GOAL | MEMBER GROWTH<br>ACTUAL | DROPPED<br>MEMBERS ACTUAL<br>(including transfers) |
| JULY/AUG/SEPT | 2             | 0           | 1             | JULY/AUG/SE           | PT 65                     | 131                     | 107                                                |
| OCT/NOV/DEC   | 0             | 1           | 0             | OCT/NOV/DE            | C 55                      | 121                     | 97                                                 |
| JAN/FEB/MAR   | 1             | 0           | 0             | JAN/FEB/MAF           | s 55                      | 0                       | 0                                                  |
| APR/MAY/JUNE  | 0             | 0           | 0             | APR/MAY/JUN           | NE 40                     | 0                       | 0                                                  |

• - CURRENT YEAR ACTUAL NEW CLUBS

▲ - LAST YEAR ACTUAL NEW CLUBS

GOALS AND ACTUAL MEMBERS CUMULATIVE

| DROPPED CLUBS: 1 |     | 76 CLUBS OF 159 ADDED 1 OR | GENDER DISTRIBUTION               |                |  |
|------------------|-----|----------------------------|-----------------------------------|----------------|--|
|                  |     | MORE NEW MEMBERS           | MALE                              | 2,924 (63.04%) |  |
|                  |     |                            | FEMALE                            | 1,714 (36.96%) |  |
| DROPPED MEMBERS  |     |                            | NON BINARY                        | 0 (0.00%)      |  |
| DECEASED         | 23  |                            | PREFER NOT TO ANSWER              | 0 (0.00%)      |  |
| CLUB CANCELLED   | 0   |                            |                                   | 828            |  |
| OTHER            | 181 | CLICK HERE FOR CUMULATIVE  | TOTAL FAMILY UNIT MEMBERS         | 020            |  |
| TOTAL            | 204 | MEMBERSHIP DATA            | FAMILY MEMBERS PAYING HAL<br>DUES | F 427          |  |