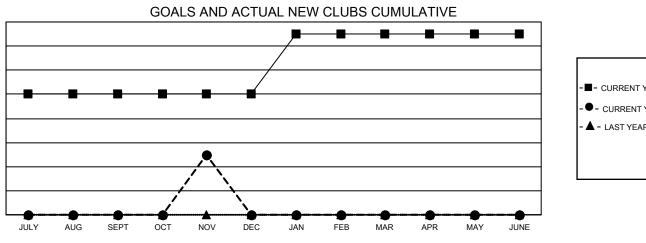

## GAT MONTHLY MEMBERSHIP PROGRESS REPORT Results as of: 11/30/2021

**Multiple District 23** 

LOCATION: CONNECTICUT

| Clubs         |               |             |               | Members               |                           |                         |                                                    |
|---------------|---------------|-------------|---------------|-----------------------|---------------------------|-------------------------|----------------------------------------------------|
|               | RESULTS FOR   | R 2021-2022 |               | RESULTS FOR 2021-2022 |                           |                         |                                                    |
| QUARTER       | NEW CLUB GOAL | NEW CLUBS   | DROPPED CLUBS | QUARTER               | MEMBER GROWTH NET<br>GOAL | MEMBER GROWTH<br>ACTUAL | DROPPED<br>MEMBERS ACTUAL<br>(including transfers) |
| JULY/AUG/SEPT | 2             | 0           | 1             | JULY/AUG/SE           | PT 65                     | 131                     | 107                                                |
| OCT/NOV/DEC   | 0             | 1           | 0             | OCT/NOV/DE            | C 55                      | 121                     | 97                                                 |
| JAN/FEB/MAR   | 1             | 0           | 0             | JAN/FEB/MAF           | s 55                      | 0                       | 0                                                  |
| APR/MAY/JUNE  | 0             | 0           | 0             | APR/MAY/JUN           | NE 40                     | 0                       | 0                                                  |

• - CURRENT YEAR ACTUAL NEW CLUBS

▲ - LAST YEAR ACTUAL NEW CLUBS

GOALS AND ACTUAL MEMBERS CUMULATIVE

| DROPPED CLUBS: 1 |     | 76 CLUBS OF 159 ADDED 1 OR | GENDER DISTRIBUTION               |                |  |
|------------------|-----|----------------------------|-----------------------------------|----------------|--|
|                  |     | MORE NEW MEMBERS           | MALE                              | 2,924 (63.04%) |  |
|                  |     |                            | FEMALE                            | 1,714 (36.96%) |  |
| DROPPED MEMBERS  |     |                            | NON BINARY                        | 0 (0.00%)      |  |
| DECEASED         | 23  |                            | PREFER NOT TO ANSWER              | 0 (0.00%)      |  |
| CLUB CANCELLED   | 0   |                            |                                   | 828            |  |
| OTHER            | 181 | CLICK HERE FOR CUMULATIVE  | TOTAL FAMILY UNIT MEMBERS         | 020            |  |
| TOTAL            | 204 | MEMBERSHIP DATA            | FAMILY MEMBERS PAYING HAL<br>DUES | F 427          |  |